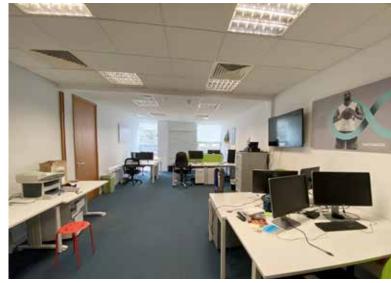

#### DESCRIPTION

The property comprises a modern third generation office suite on the third floor of River House. The office is laid out with a series of meeting rooms/private offices, open plan office areas, kitchenette and toilets. The offices are finished internally with plastered and painted walls, air conditioning, raised access floors with carpet floor coverings and suspended acoustic tiled ceilings incorporating lighting. The office is accessed via a passenger lift and stairs from the ground floor entrance lobby. There is carparking available within the multi storey carpark opposite the property.