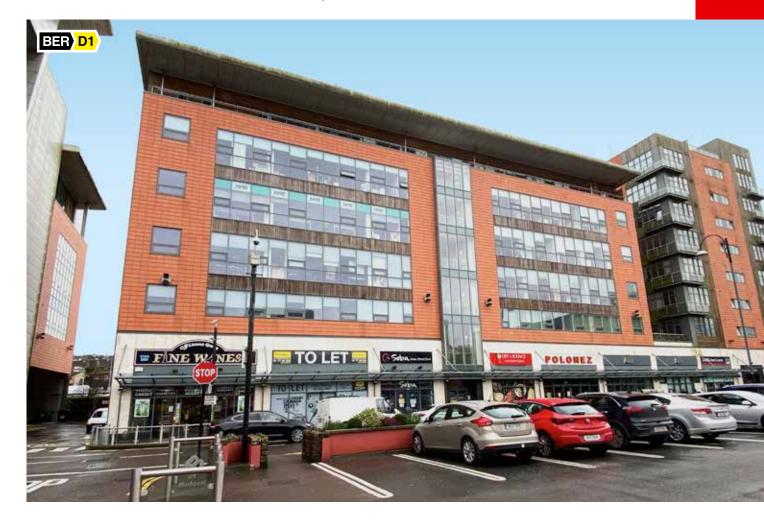

#### LOCATION

The property is situated in Blackpool Retail Park approx. 2.5km north of Cork city centre and just off the N20 Cork/ Limerick route. Blackpool is the premier business destination on the northern side of Cork City.

The Business Park comprises a mixed use development of high specification third generation offices and retail units. Neighbouring office occupiers within the subject property include Inver Energy, Energia, Bluebird Care, Intelligent Information Systems and Taylor Solicitors. Some of the main retailers in the park include Woodies DIY, Next Home, Aldi, Argos, Boots, Costa Coffee and Life Style Sport as well as Blackpool Reel Picture Cinema and Dennehy's Health & Fitness Club.