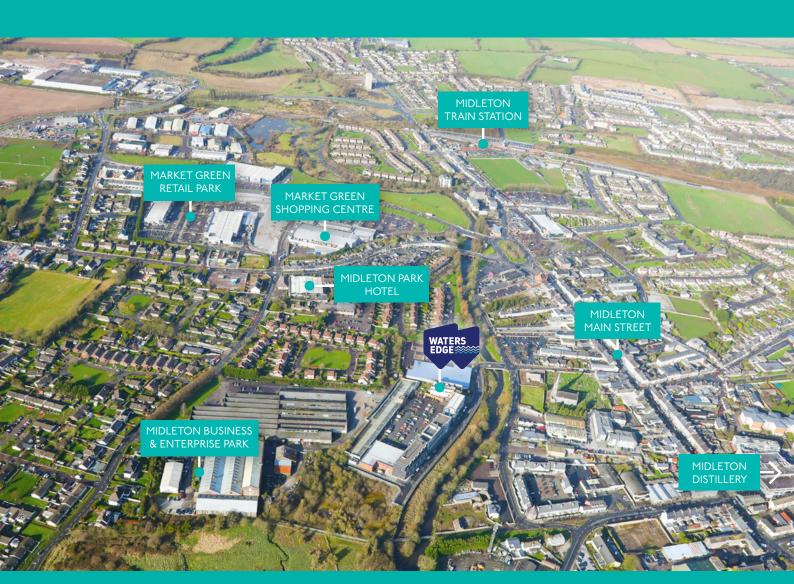

Midleton with a population of I2,800 is a growing satellite town which is home to the iconic Jameson Distillery. The popular commuter town is situated approx. 2Ikm east of Cork city accessed over a well-developed road and rail Infrastructure. It is adjacent to the main Waterford N25 and is approx.I5km east of the Dublin / Cork M8 Motorway and the Jack Lynch Tunnel which connects with the South Ring Road network.