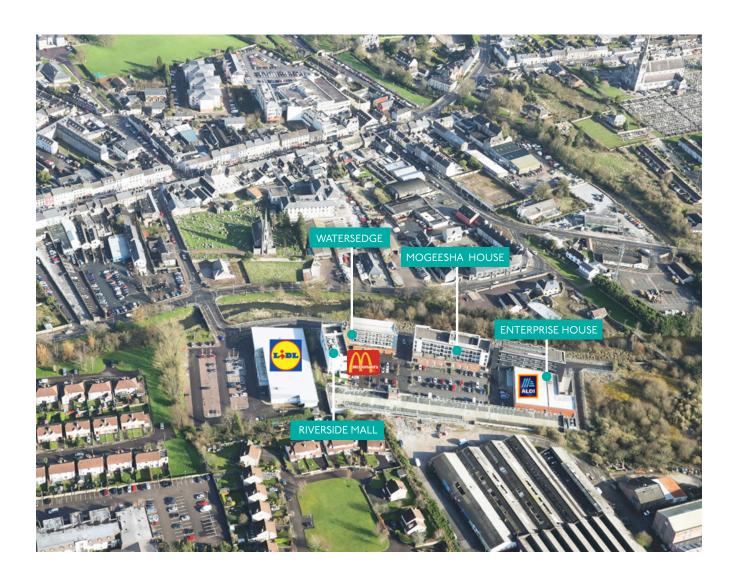

# Location

Watersedge is a modern mixed use development centrally located in Midleton and 200m east of Main Street. The popular development occupies a prime pitch on the western bank of the Owenacurra River and neighbouring occupiers in the development include Aldi, Lidl and McDonalds.

# Description

Watersedge comprises a modern mixed use scheme laid out in four detached buildings. There is extensive on site surface level car parking available in addition to a multilevel deck car park.

#### Riverside Mall

Comprises a three storey building with McDonalds restaurant at ground floor level. The first and second floors are available to let and comprise bright open plan commercial accommodation suitable for a variety of uses.

# Watersedge

Comprises a four storey mixed use building and there are two self contained high profile retail units at ground floor level available to let.

#### Mogeesha House

Comprises a four storey mixed use building and there is a ground floor retail available to let. The unit has extensive glazed window frontage and is suitable for sub division.

#### Enterprise House

Comprises a four storey mixed use building with Aldi at ground floor level. There are two self contained office units on the first floor which are available to let.