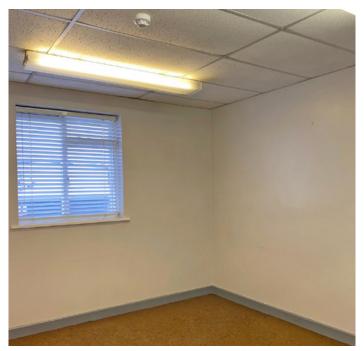

#### **DESCRIPTION**

The subject property comprises of an end of terrace industrial premises with two storey office accommodation to the front; located within Dublin Industrial Estate.

The accommodation comprises of a large warehouse area with office and staff facilities on the ground floor and further office accommodation at first floor level. The unit is of steel portal frame construction with an external insulated cladding.

The office accommodation has double glazed windows, plastered and painted wall and suspended ceilings.