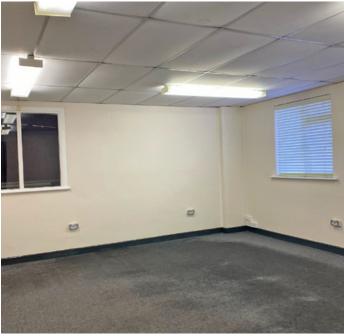

#### **DESCRIPTION**

The subject property comprises of an end of terrace industrial premises with two storey office accommodation to the front; located within Dublin Industrial Estate.

The accommodation comprises of a large warehouse area with office and staff facilities on the ground floor and further office accommodation at first floor level. The unit is of steel portal frame construction with an external insulated cladding.

The office accommodation has double glazed windows, plastered and painted wall and suspended ceilings.