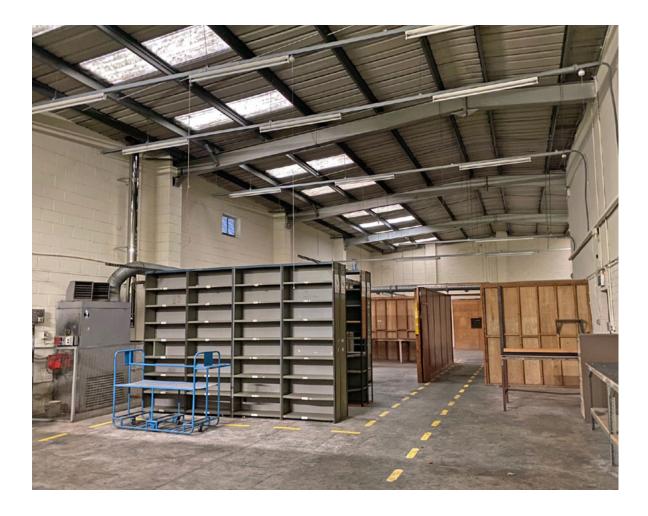

#### **DESCRIPTION**

The subject property comprises of an end of terrace industrial premises with two storey office accommodation to the front; located within Dublin Industrial Estate.

The accommodation comprises of a large warehouse area with office and staff facilities on the ground floor and further office accommodation at first floor level. The unit is of steel portal frame construction with an external insulated cladding.

The warehouse section has a concrete floor and a double skinned metal deck pitched roof. Access to the warehouse section is provided via one roller shutter. The warehouse has a clear internal height of approx. 7m.