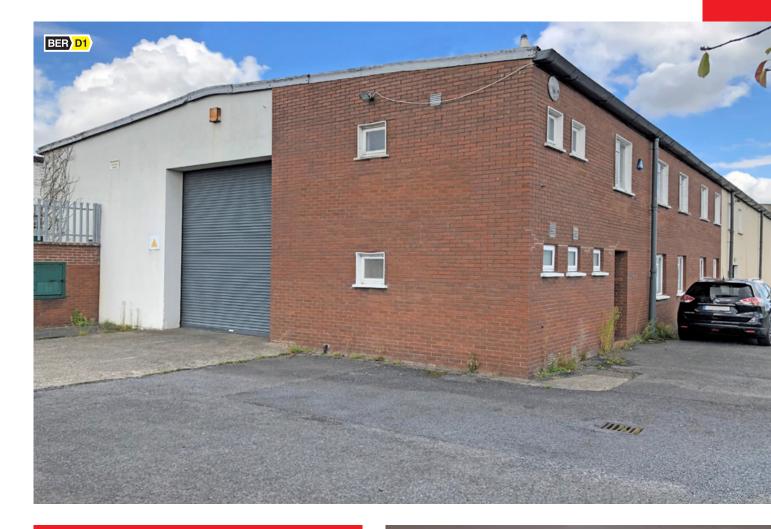

#### **DESCRIPTION**

The subject property comprises of an end of terrace industrial premises with two storey office accommodation to the front; located within Dublin Industrial Estate.

The accommodation comprises of a large warehouse area with office and staff facilities on the ground floor and further office accommodation at first floor level. The unit is of steel portal frame construction with an external insulated cladding.

The warehouse section has a concrete floor and a double skinned metal deck pitched roof. Access to the warehouse section is provided via one roller shutter. The warehouse has a clear internal height of approx. 7m.

#### **BER INFORMATION**

BER: DI

BER No. 800814279