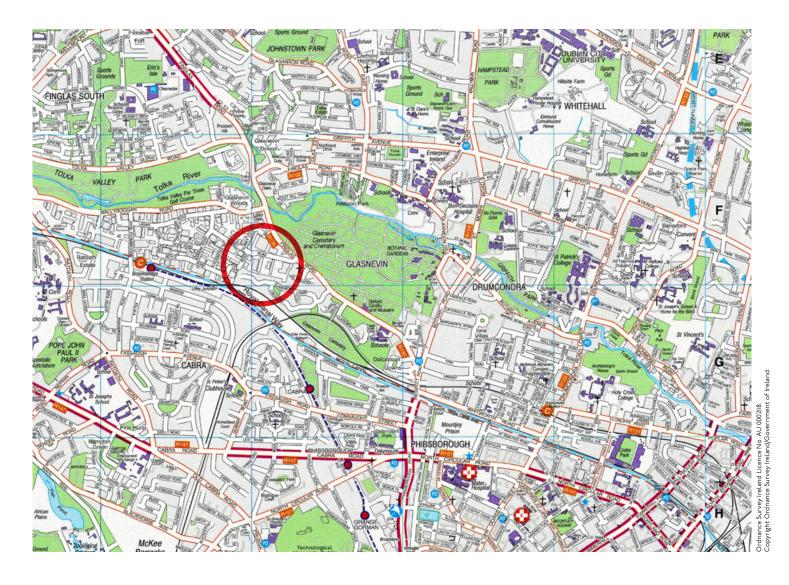

#### **LOCATION**

The property is located on Slaney Road within Dublin Industrial Estate, a long established and sought-after established industrial location situated south of the junction with the Finglas Road (N2) and Ballyboggan Road. The Estate is strategically located approx. 5km km north of Dublin city centre benefits from ease of access to Dublin Airport and the Port Tunnel.

A highly desirable commercial location situated in close proximity the main arterial routes including the MI & M50 Motorways. Nearby occupiers include, Des Kelly Carpets, Igoe International Ltd, Chadwicks and Lidl to name a few.