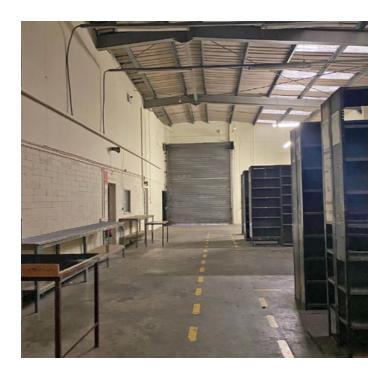

#### **DESCRIPTION**

The subject property comprises of an end of terrace industrial premises with two storey office accommodation to the front; located within Dublin Industrial Estate.

The accommodation comprises of a large warehouse area with office and staff facilities on the ground floor and further office accommodation at first floor level. The unit is of steel portal frame construction with an external insulated cladding.

The warehouse section has a concrete floor and a double skinned metal deck pitched roof. Access to the warehouse section is provided via one roller shutter. The warehouse has a clear internal height of approx. 7m.