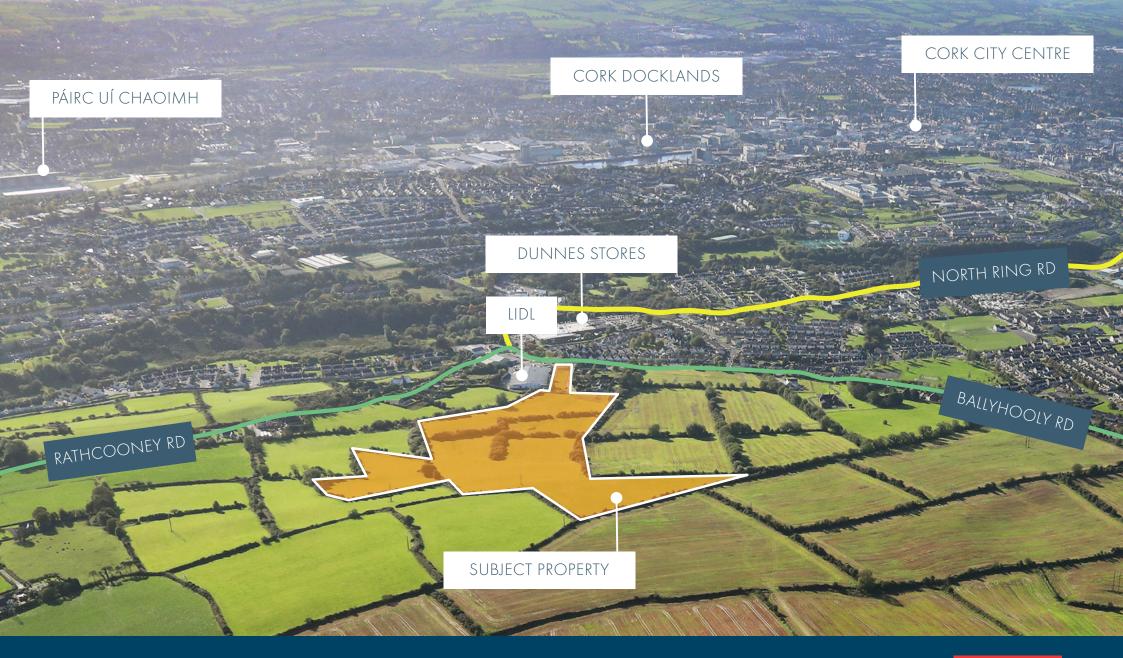

# LOCATION

The land is situated in Ballyvolane approximately 2km east of the N20 Cork to Limerick Road, 2.5km north of Cork city centre and 6km west of the M8 Cork to Dublin motorway. The lands are accessed from the Ballyhooly Road.

# ZONING

- Approx. 16 acres (6.47 hectares) zoned Public Open
   Space- To protect, retain and provide for passive and active recreational uses, open space, green networks, natural areas and amenity facilities.
- Approx. 5.6 acres (2.26 hectares) zoned Institutions and Community- To provide for and protect institutional and community uses.
- Approx. 6.5 acres (2.63 hectares) zoned District Centres- To provide for the development and enhancement of district centres as mixed-use centres and as primary locations for retail, economic and residential growth.