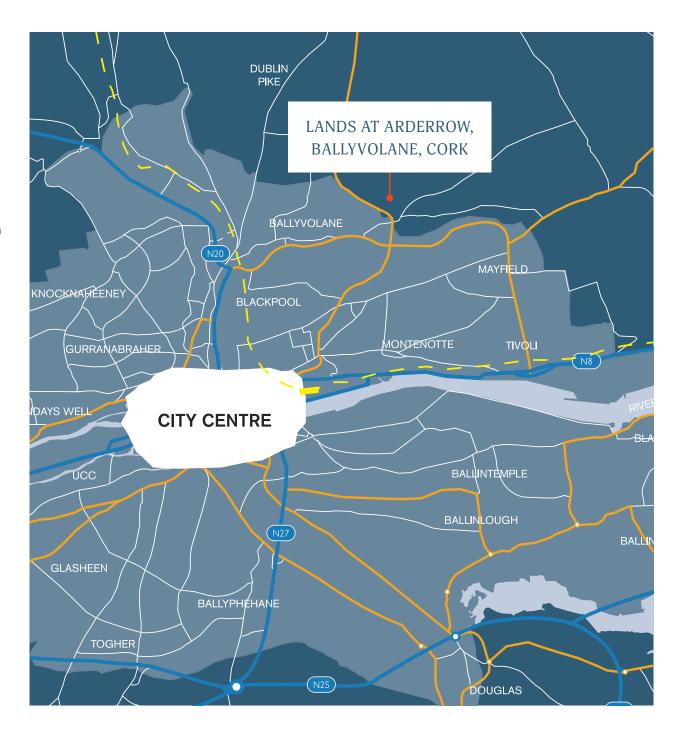

# LOCATION

The land is situated in Ballyvolane approximately 2km east of the N20 Cork to Limerick Road, 2.5km north of Cork city centre and 6km west of the M8 Cork to Dublin motorway. The lands are accessed from the Ballyhooly Road.