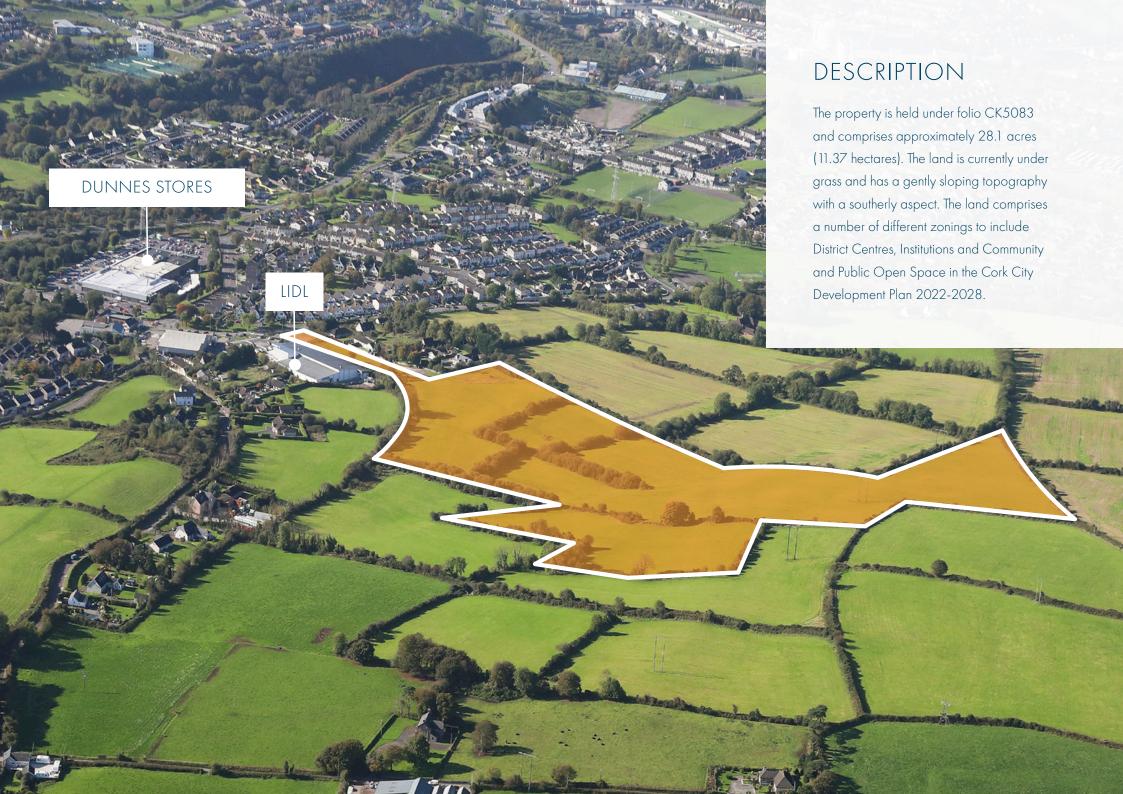

# ZONING

- Approx. 16 acres (6.47 hectares) zoned Public Open
   Space- To protect, retain and provide for passive and active recreational uses, open space, green networks, natural areas and amenity facilities.
- Approx. 5.6 acres (2.26 hectares) zoned Institutions and Community- To provide for and protect institutional and community uses.
- Approx. 6.5 acres (2.63 hectares) zoned District Centres- To provide for the development and enhancement of district centres as mixed-use centres and as primary locations for retail, economic and residential growth.

#### TITLE

Freehold (Folio CK5083)