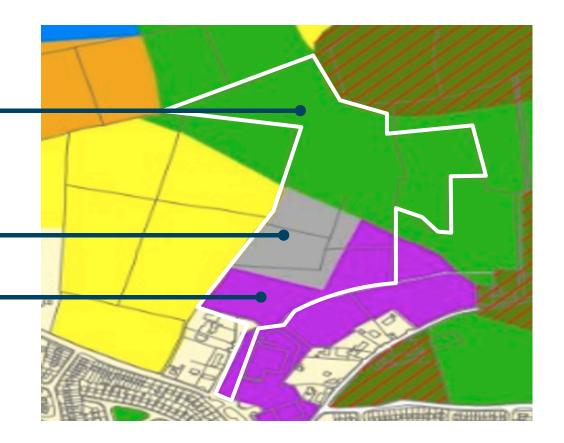

# ZONING

- Approx. 16 acres (6.47 hectares) zoned Public Open
   Space- To protect, retain and provide for passive and active recreational uses, open space, green networks, natural areas and amenity facilities.
- Approx. 5.6 acres (2.26 hectares) zoned Institutions and Community- To provide for and protect institutional and community uses.
- Approx. 6.5 acres (2.63 hectares) zoned District Centres- To provide for the development and enhancement of district centres as mixed-use centres and as primary locations for retail, economic and residential growth.