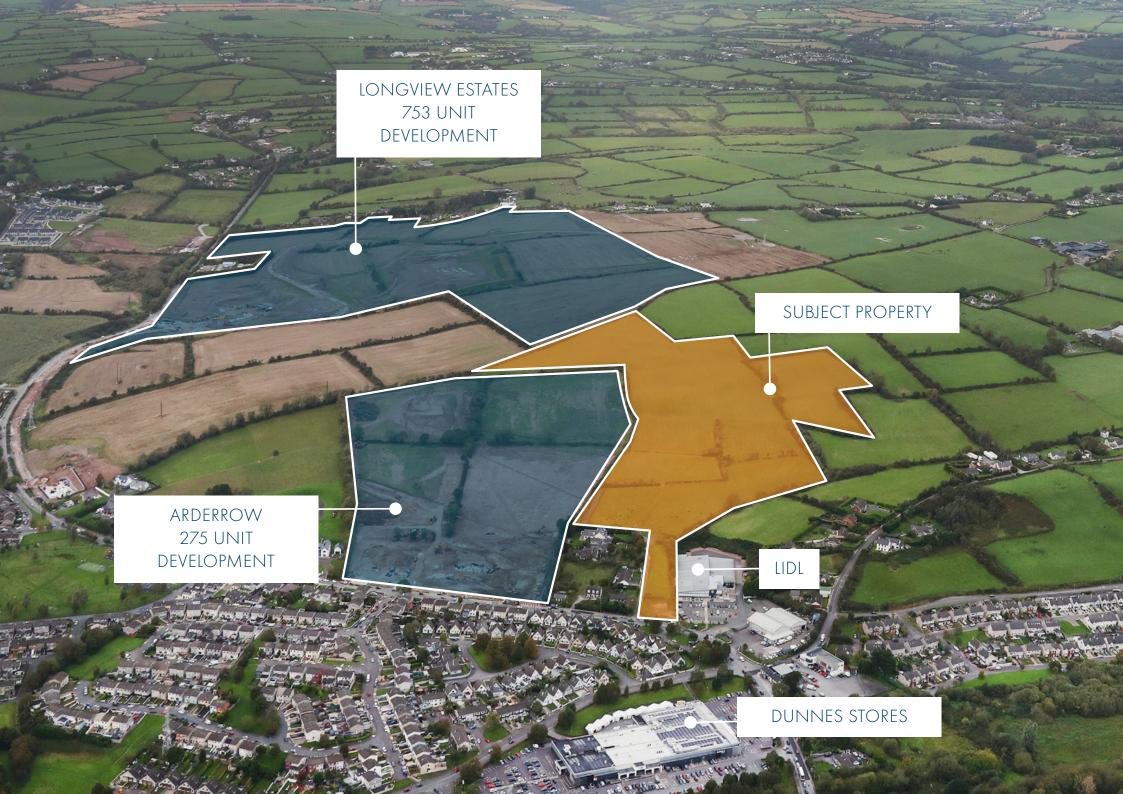

# LOCATION

The land is situated in Ballyvolane approximately 2km east of the N20 Cork to Limerick Road, 2.5km north of Cork city centre and 6km west of the M8 Cork to Dublin motorway. The lands are accessed from the Ballyhooly Road.