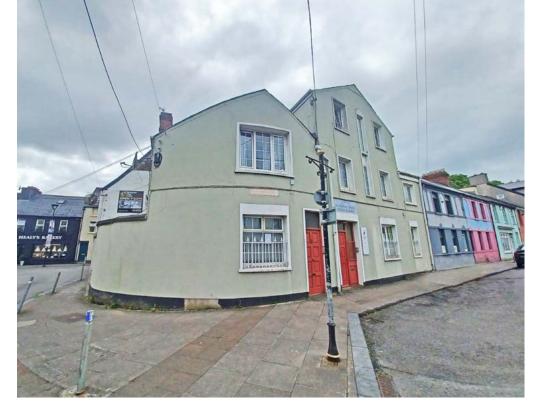

### **DESCRIPTION**

The property comprises a prominent corner mixed use building. It comprises a former dental surgery on the ground floor with two over head apartments which are currently occupied and generating €20,328 per annum. The ground floor comprises a former dental surgery which is vacant and maybe suitable for conversion to residential use (SPP).