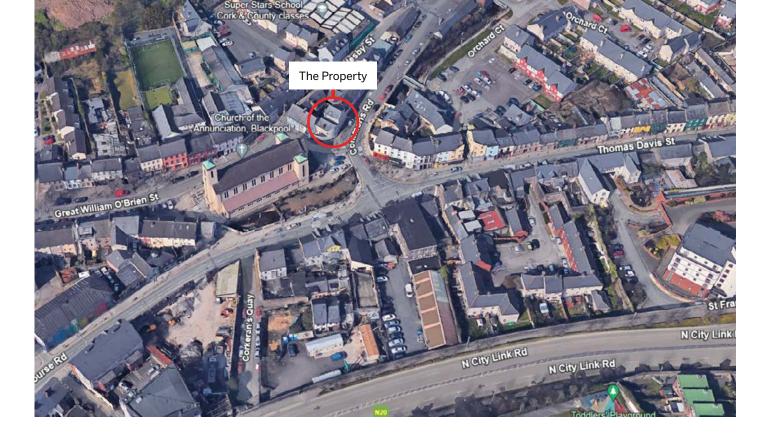

## LOCATION

The property is situated in the heart of Blackpool at the junction of Commons Road and Great William O'Brien Street. It is within walking distance of Blackpool Shopping Centre, Blackpool Business & Retail Park and Cork city centre.

## TITLE

Freehold

The property is situated in the heart of Blackpool at the junction of Commons Road and Great William O'Brien Street.

#### **LOCATION MAP**