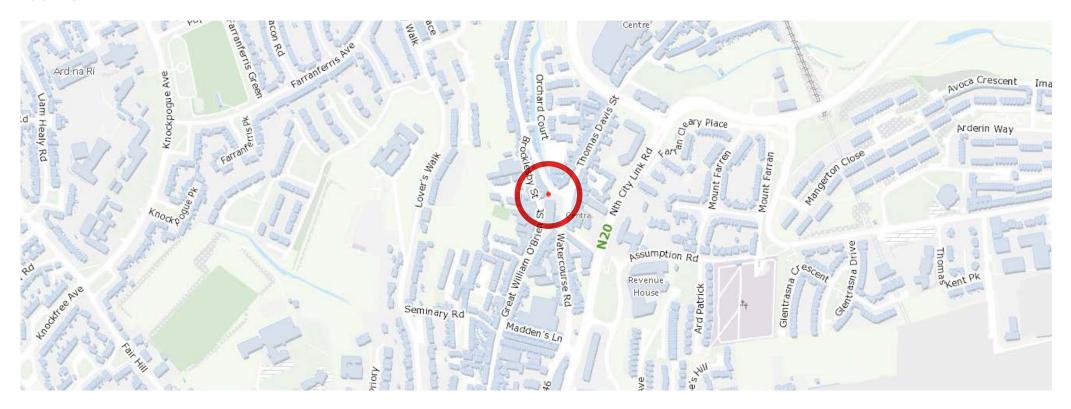

#### **LOCATION MAP**

## LOCATION

The property is situated in the heart of Blackpool at the junction of Commons Road and Great William O'Brien Street. It is within walking distance of Blackpool Shopping Centre, Blackpool Business & Retail Park and Cork city centre.

## TITLE

Freehold

The property is situated in the heart of Blackpool at the junction of Commons Road and Great William O'Brien Street.