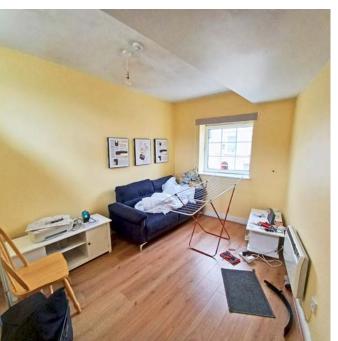

The ground floor unit features own door access from Commons Road and is laid out with reception / waiting lobby, two surgeries, two WC's, an x-ray room and a kitchenette.

The overhead apartments are accessed via a separate entrance from Commons Road and comprise 1no. one bedroom apartment and 1no. two bedroom duplex apartment. The apartments have own door access from the shared entrance corridor.