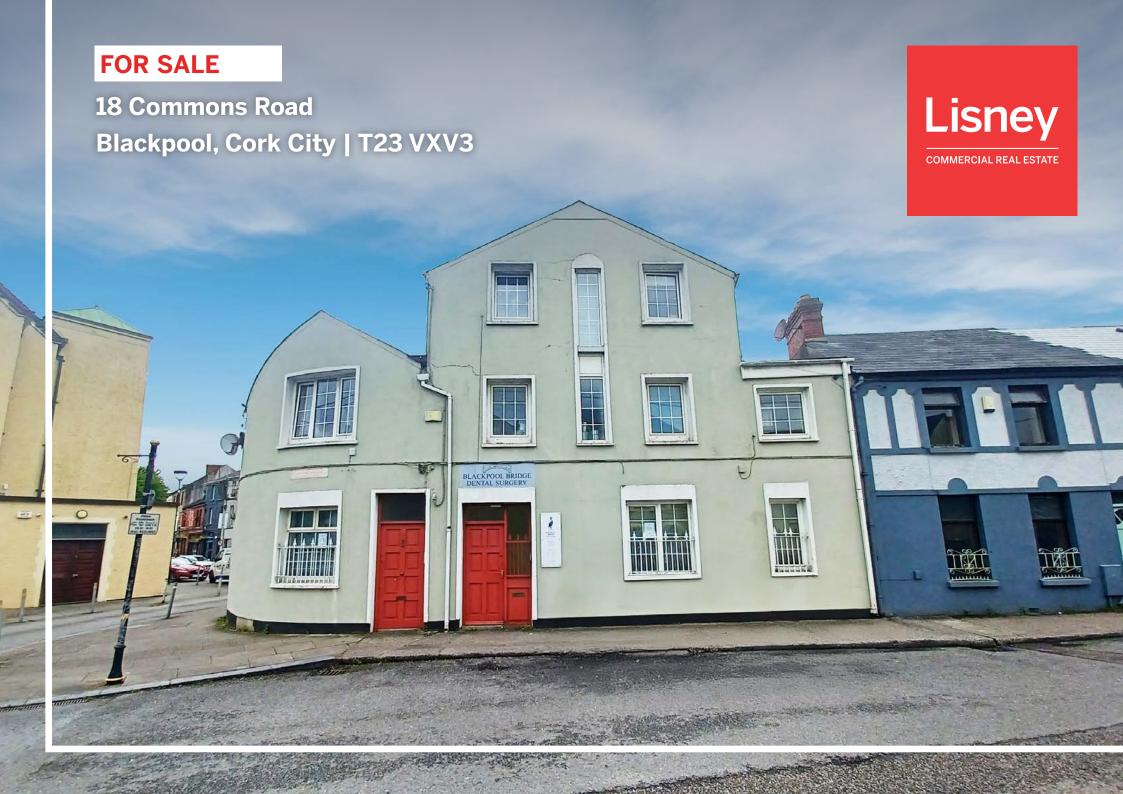

# ABOUT THE PROPERTY

Investment Opportunity (Tenants Not Affected)

Prominent corner building

Extending to approx. 139.13 sqm (1,497 sqft)

Current rental income €20,328 per annum

Asset enhancement opportunity to increase rental income by letting ground floor or converting to residential (SPP)

### **DESCRIPTION**

The property comprises a prominent corner mixed use building. It comprises a former dental surgery on the ground floor with two over head apartments which are currently occupied and generating €20,328 per annum. The ground floor comprises a former dental surgery which is vacant and maybe suitable for conversion to residential use (SPP).