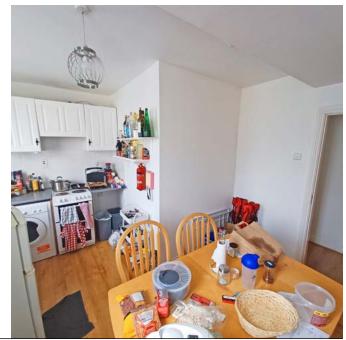

The ground floor unit features own door access from Commons Road and is laid out with reception / waiting lobby, two surgeries, two WC's, an x-ray room and a kitchenette.

The overhead apartments are accessed via a separate entrance from Commons Road and comprise 1no. one bedroom apartment and 1no. two bedroom duplex apartment. The apartments have own door access from the shared entrance corridor.