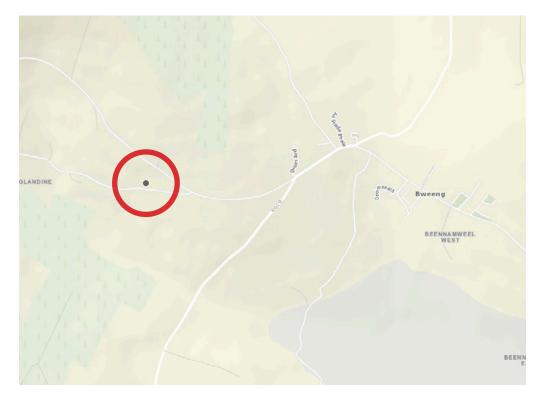

## **LOCATION**

The subject property is situated just west of the village of Bweeng approx. 14km south of Mallow town centre and 28km north of Cork City centre.

The lands are contained in folio CK6282F - excluding the house on a site of 0.66 hectares (1.63 acres).

## **LOCATION MAP**