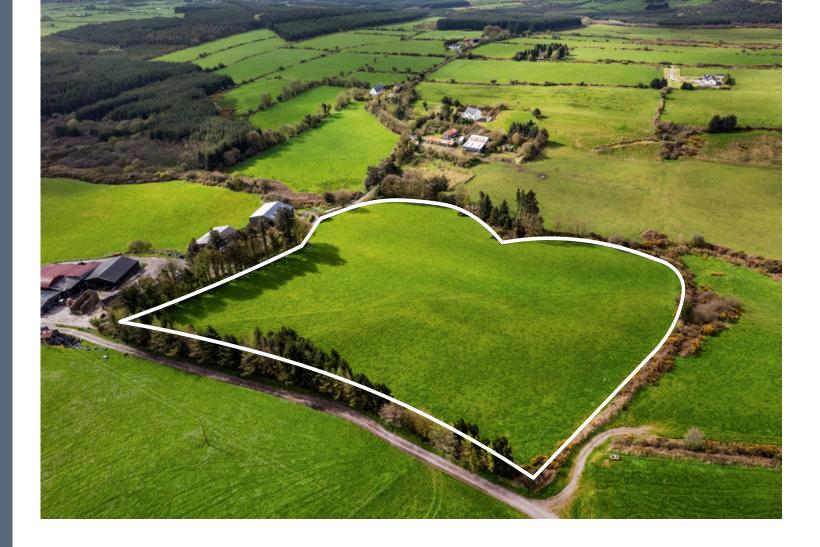

## **DESCRIPTION**

The subject property comprises a non-residential landholding extending to approximately 29.87 hectares (73.81 acres) and is laid out in two blocks. The main block which includes 3no. agricultural buildings and yard extends to approximately 26.61 hectares (65.75 acres) and is divided by the public road. The second block of land comprises approximately 3.26 hectares (8.05 acres) and is situated approximately 700m west of the main block. The lands have the benefit of road frontage and are currently under grass with a gentle sloping topography and a southerly aspect.