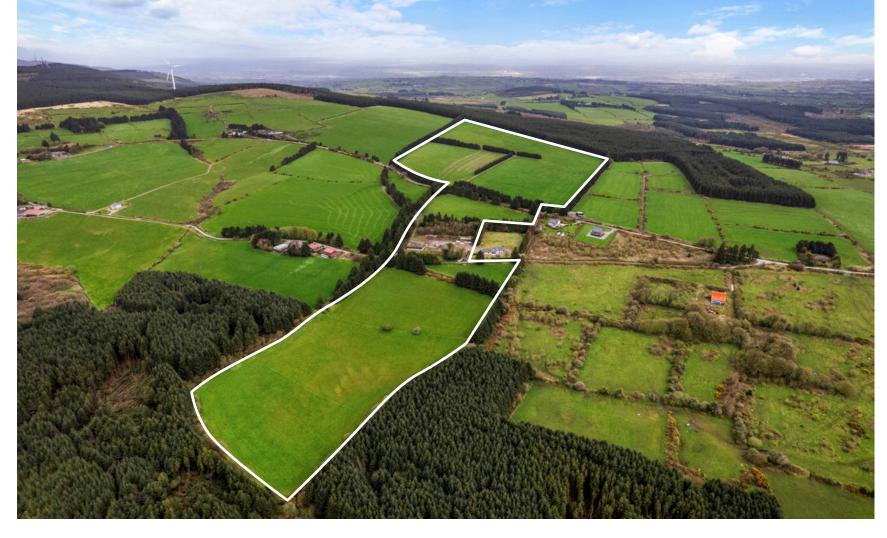

## **DESCRIPTION**

The subject property comprises a non-residential landholding extending to approximately 29.87 hectares (73.81 acres) and is laid out in two blocks. The main block which includes 3no. agricultural buildings and yard extends to approximately 26.61 hectares (65.75 acres) and is divided by the public road. The second block of land comprises approximately 3.26 hectares (8.05 acres) and is situated approximately 700m west of the main block. The lands have the benefit of road frontage and are currently under grass with a gentle sloping topography and a southerly aspect.