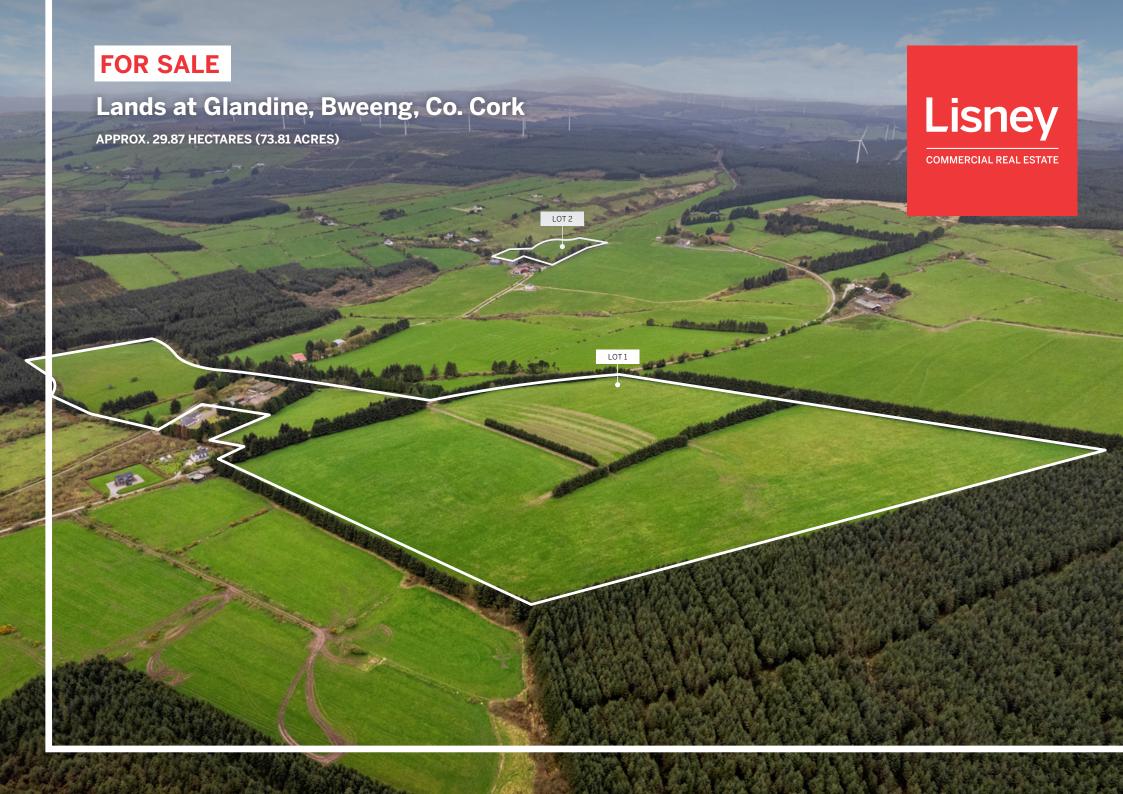

# ABOUT THE PROPERTY

Good quality agricultural land

Currently under grass with a gentle sloping typography

Road frontage onto public roads

29.87 hectares (73.81 acres)

Available in one or two lots

## **DESCRIPTION**

The subject property comprises a non-residential landholding extending to approximately 29.87 hectares (73.81 acres) and is laid out in two blocks. The main block which includes 3no. agricultural buildings and yard extends to approximately 26.61 hectares (65.75 acres) and is divided by the public road. The second block of land comprises approximately 3.26 hectares (8.05 acres) and is situated approximately 700m west of the main block. The lands have the benefit of road frontage and are currently under grass with a gentle sloping topography and a southerly aspect.