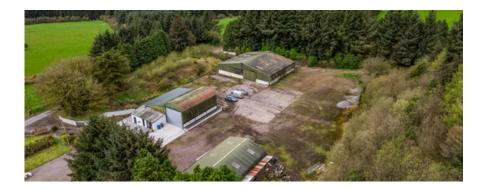

## **DESCRIPTION**

The subject property comprises a non-residential landholding extending to approximately 29.87 hectares (73.81 acres) and is laid out in two blocks. The main block which includes 3no. agricultural buildings and yard extends to approximately 26.61 hectares (65.75 acres) and is divided by the public road. The second block of land comprises approximately 3.26 hectares (8.05 acres) and is situated approximately 700m west of the main block. The lands have the benefit of road frontage and are currently under grass with a gentle sloping topography and a southerly aspect.