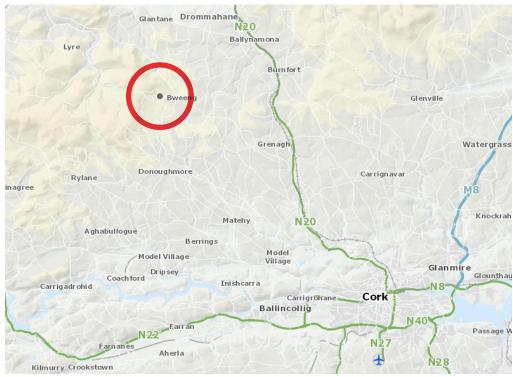

## **LOCATION**

The subject property is situated just west of the village of Bweeng approx. 14km south of Mallow town centre and 28km north of Cork City centre.

The lands are contained in folio CK6282F - excluding the house on a site of 0.66 hectares (1.63 acres).

# **GUIDE PRICE**

On Application.

Situated approx. 14km South of Mallow town and 28km North of Cork City

## **LOCATION MAP**