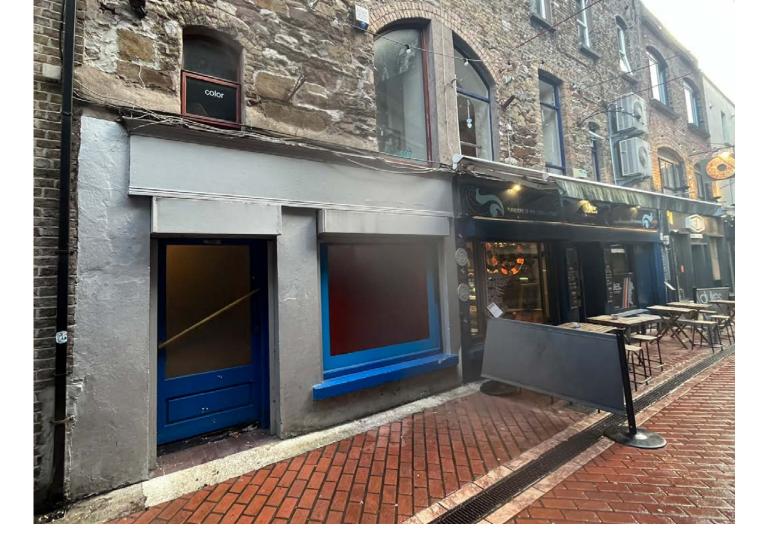

#### DESCRIPTION

The property comprises a two-storey self-contained retail unit located along Carey's Lane. Internally the unit is configured to provide for retail space on the ground floor with ancillary storage accommodation overhead together with a small WC. The unit is fitted to a standard specification comprising hardwood flooring with product display stock shelving units.

Externally the unit is of a mixed construction with a smooth rendered shop front secured by metal roller shutters with the upper floors comprising a cut stone façade.