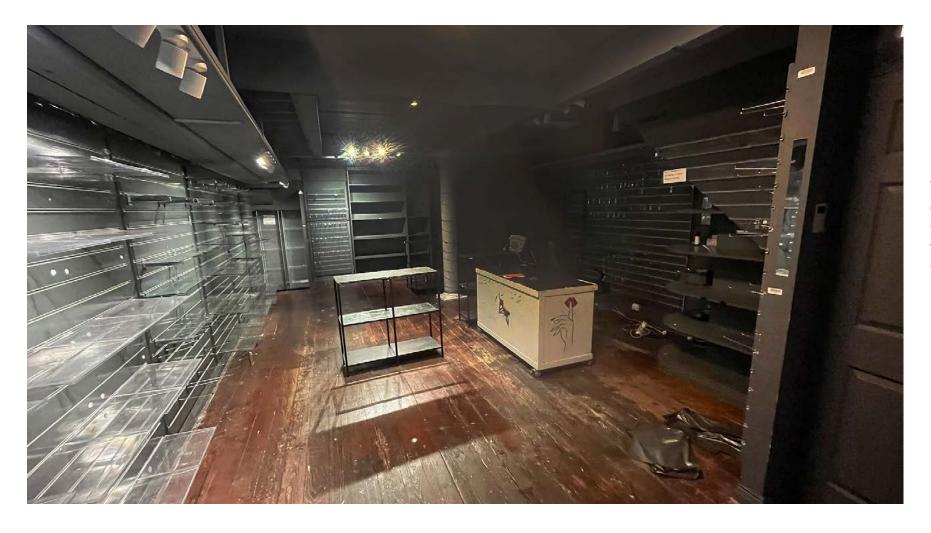

Ground floor laid out for retail use with overhead storage accommodation.

#### DESCRIPTION

The property comprises a two-storey self-contained retail unit located along Carey's Lane. Internally the unit is configured to provide for retail space on the ground floor with ancillary storage accommodation overhead together with a small WC. The unit is fitted to a standard specification comprising hardwood flooring with product display stock shelving units.