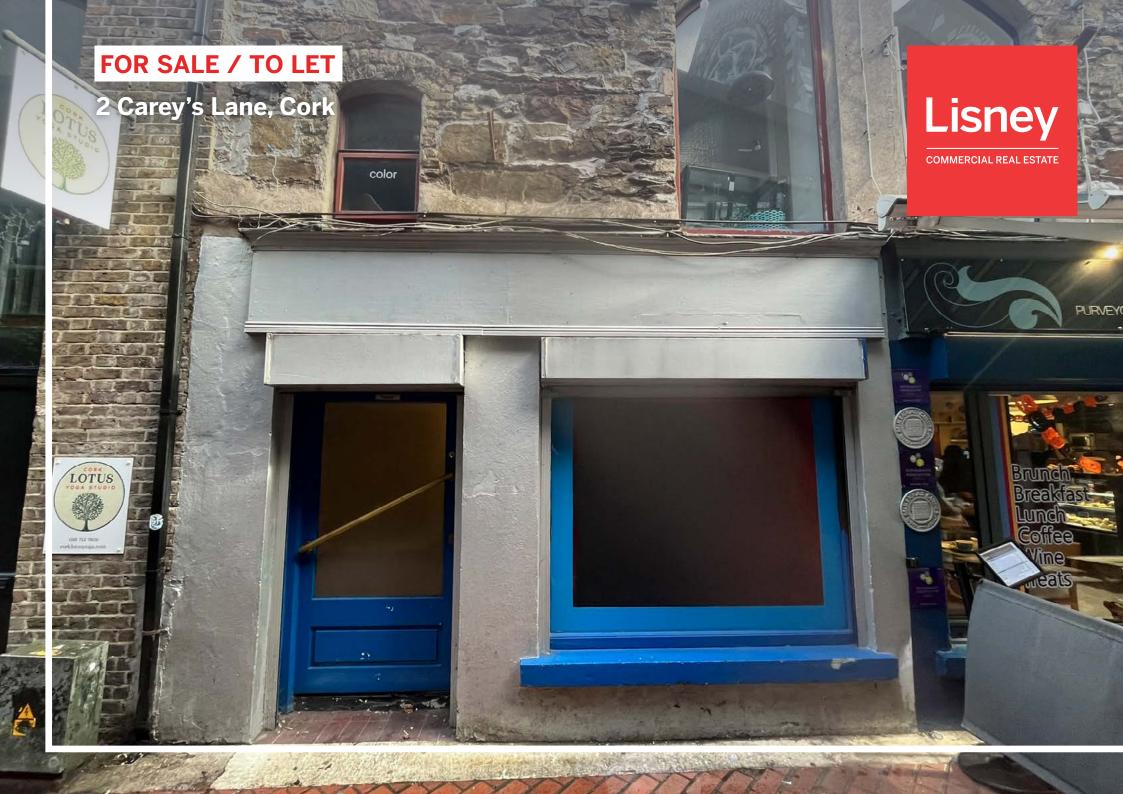

# ABOUT THE PROPERTY

Two storey retail unit located just off Patrick Street.

Neighbouring occupiers include Dukes Coffee, Amicus Restaurant, JD Weatherspoons & Paul Street Shopping Centre.

Vacant Possession.

#### DESCRIPTION

The property comprises a two-storey self-contained retail unit located along Carey's Lane. Internally the unit is configured to provide for retail space on the ground floor with ancillary storage accommodation overhead together with a small WC. The unit is fitted to a standard specification comprising hardwood flooring with product display stock shelving units.

Externally the unit is of a mixed construction with a smooth rendered shop front secured by metal roller shutters with the upper floors comprising a cut stone façade.