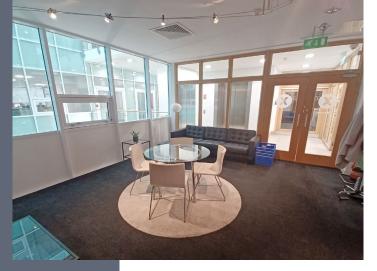

# **DESCRIPTION**

The property comprises a modern third generation office suite on the second floor of River House. Internally the offices are laid out to a very high standard with attractive reception / lobby area, large open plan office, a series of meeting rooms, private offices and breakout areas as well as a boardroom, IT room and a fully fitted canteen with a separate coffee dock area. Disabled toilets and a shower are also in situ. Features include raised access floors, Cat 5 cabling, integrated phone system, air conditioning and carpet tiled flooring throughout. Total floor area extends to a gross internal area of approx. 558.54 sqm (6,012 sqft).