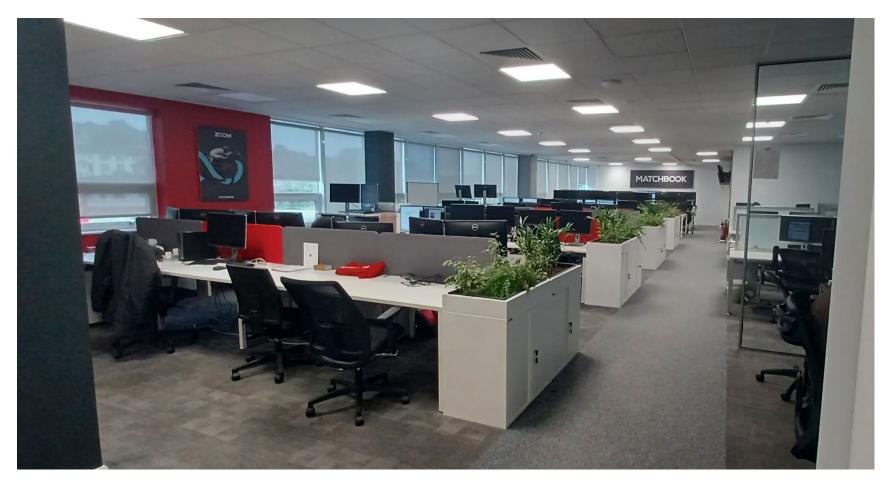

# **DESCRIPTION**

The property comprises a modern third generation office suite on the second floor of River House. Internally the offices are laid out to a very high standard with attractive reception / lobby area, large open plan office, a series of meeting rooms, private offices and breakout areas as well as a boardroom, IT room and a fully fitted canteen with a separate coffee dock area. Disabled toilets and a shower are also in situ. Features include raised access floors, Cat 5 cabling, integrated phone system, air conditioning and carpet tiled flooring throughout. Total floor area extends to a gross internal area of approx. 558.54 sqm (6,012 sqft).