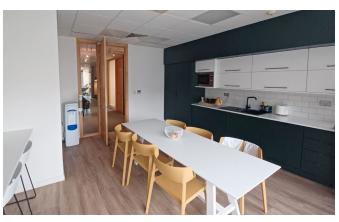

# **DESCRIPTION**

The property comprises a modern third generation office suite on the second floor of River House. Internally the offices are laid out to a very high standard with attractive reception / lobby area, large open plan office, a series of meeting rooms, private offices and breakout areas as well as a boardroom, IT room and a fully fitted canteen with a separate coffee dock area. Disabled toilets and a shower are also in situ. Features include raised access floors, Cat 5 cabling, integrated phone system, air conditioning and carpet tiled flooring throughout. Total floor area extends to a gross internal area of approx. 558.54 sqm (6,012 sqft).