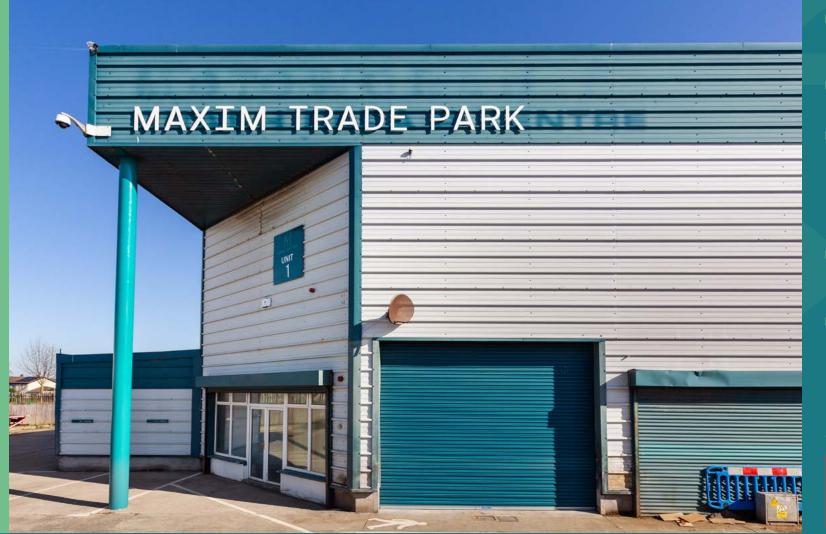

### MAXIM TRADE PARK NEWTOWN AVENUE | MALAHIDE ROAD INDUSTRIAL PARK | DUBLIN 17

# TO LET Unit 1

- Recently refurbished end of terrace unit extending to approx. 424 sq.m
- Benefit of 2 no. roller shutter doors.
- Situated on the north side of Newtown Avenue in Malahide Rd. Industrial Park, approx. 13km northeast of Dublin City Centre and 4km west of M1 Motorway
- Located in a newly branded trade park situated in a Northside industrial location

#### DESCRIPTION

- Located on the northern side of Malahide Road Industrial Park, accessed via Newtown Avenue
- End of terrace, corner profile unit offering warehouse over two floors.
- Recently undergone an extensive refurbishment programme
- Loading access via an electric roller shutter door at ground & first floor level.
- Benefit of 3 no. car parking spaces, with overflow spaces available on site.