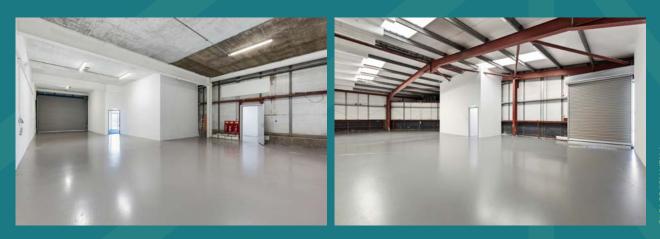

#### DESCRIPTION

- Located on the northern side of Malahide Road Industrial Park, accessed via Newtown Avenue
- End of terrace, corner profile unit offering warehouse over two floors.
- Recently undergone an extensive refurbishment programme
- Loading access via an electric roller shutter door at ground & first floor level.
- Benefit of 3 no. car parking spaces, with overflow spaces available on site.

#### ACCOMMODATION

| Floor                      | Sq.M. | Sq.Ft. |
|----------------------------|-------|--------|
| Ground Floor (incl. Annex) | 240   | 2,583  |
| First Floor                | 184   | 1,982  |
| Total                      | 424   | 4,565  |